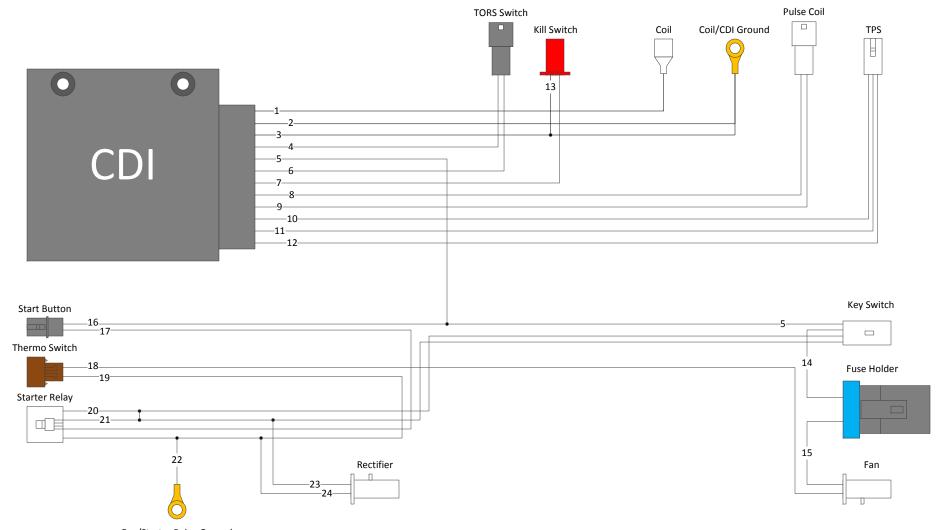

## Wire # - Color - Function

- 1 Violet Coil Signal Wire
- 2 Brown Coil Ground
- 3 Gray CDI Ground
- 4 Light Blue TORS Switch
- 5 White 12V from key switch to CDI
- 6 Green TORS Switch
- 7 Tan Kill Switch
- 8 Red Pulse Coil
- 9 Light Green Pulse Coil
- 10 Blue TPS
- 11 Yellow TPS
- 12 Black TPS

## Wire # - Color - Function

- 13 Gray Kill Switch Ground to wire #3
- 14 Pink 12V from key switch to Fan Fuse Holder
- 15 Pink 12V from Fan Fuse Holder to Fan
- 16 White 12V from wire #5 to Start Button
- 17 Yellow Start Button 12V to Starter Relay
- 18 Gray Ground from Thermo Switch to Fan
- 19 Gray Ground to Thermo Switch
- 20 Orange Power from Starter Relay to Key Switch
- 21 Orange Power from Starter Relay to Key Switch
- 22 Gray Ground for Fan and Starter Relay
- 23 Orange 12V from Rectifier to wire 21
- 24 Gray Ground from Rectifier to wire 19